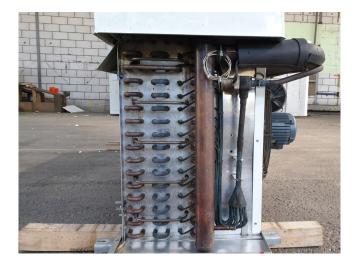

#### **Used Helpman LEX 26-7**

Used blow-through Helpman LEX 26-7 evaporator with electric defrosting. 3 ATB frequency controlled fans, 0,22 kW and 1330 RPM, diameter 450 mm. With electric heating on the block. \*All components of this used evaporator will be tested on good working, leak free condition (electro engines), coils, bearings) Choosing HOSBV means buying with warranty. We perform a industrial cleaning. Also, we can arrange your shipment.