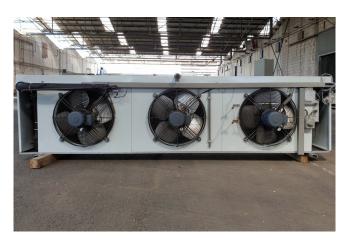

### **Specifications**

| Brand              | Helpman                   |
|--------------------|---------------------------|
| Туре               | LEX 26-7                  |
| kW                 | 22,8                      |
| Refrigerant        | Freon                     |
| Number of Fans     | 3                         |
| Fin Space in mm    | 7                         |
|                    |                           |
| Defrosting         | Electric                  |
| Defrosting<br>m³/h | Electric<br>14.000        |
|                    |                           |
| m³/h               | 14.000                    |
| m³/h<br>Sizes      | 14.000<br>2640x480x660 mm |

#### **Used Helpman LEX 26-7**

Used blow-through Helpman LEX 26-7 evaporator with electric defrosting. 3 ATB frequency controlled fans, 0,22 kW and 1330 RPM, diameter 450 mm. With electric heating on the block. \*All components of this used evaporator will be tested on good working, leak free condition (electro engines), coils, bearings) Choosing HOSBV means buying with warranty. We perform a industrial cleaning. Also, we can arrange your shipment.