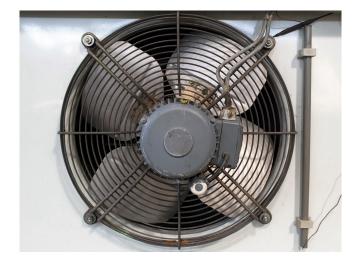

#### **Used Helpman LEX 26-7**

Used blow-through Helpman LEX 26-7 evaporator with electric defrosting. 3 ATB frequency controlled fans, 0,22 kW and 1330 RPM, diameter 450 mm. With electric heating on the block. \*All components of this used evaporator will be tested on good working, leak free condition (electro engines), coils, bearings) Choosing HOSBV means buying with warranty. We perform a industrial cleaning. Also, we can arrange your shipment.

# Your partner for used commercial and industrial refrigeration equipment

| ANTRIEBSTECHNIK Mor 72<br>G.BAUKNECHT AG 269 469X<br>RBFT0, 25/4-7R                                            |        |      |       |
|----------------------------------------------------------------------------------------------------------------|--------|------|-------|
| CB82F400VDF<br>Is.KI.F IP 55 VDE 0530 / 84                                                                     |        |      |       |
| cos @, 90                                                                                                      | 1330   | /min | Hz    |
| 220-254V                                                                                                       | 1,83 A | 0,   | 22 kW |
| cos \$7,90                                                                                                     | 1630   | /min | 6 CHz |
| the second s |        |      |       |