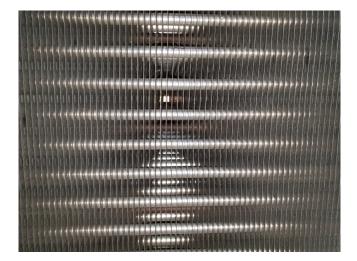

#### **Used Helpman LEX 26-7**

Used blow-through Helpman LEX 26-7 evaporator with electric defrosting. 3 ATB frequency controlled fans, 0,22 kW and 1330 RPM, diameter 450 mm. With electric heating on the block. \*All components of this used evaporator will be tested on good working, leak free condition (electro engines), coils, bearings) Choosing HOSBV means buying with warranty. We perform a industrial cleaning. Also, we can arrange your shipment.