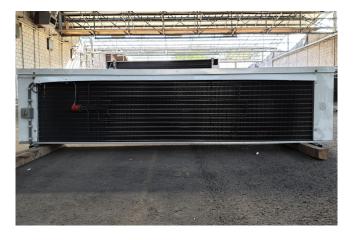

### **Specifications**

| Brand              | Helpman                   |
|--------------------|---------------------------|
| Туре               | LEX 26-7                  |
| kW                 | 22,8                      |
| Refrigerant        | Freon                     |
| Number of Fans     | 3                         |
| Fin Space in mm    | 7                         |
|                    |                           |
| Defrosting         | Electric                  |
| Defrosting<br>m³/h | Electric<br>14.000        |
|                    |                           |
| m³/h               | 14.000                    |
| m³/h<br>Sizes      | 14.000<br>2640x480x660 mm |

#### **Used Helpman LEX 26-7**

Used blow-through Helpman LEX 26-7 evaporator with electric defrosting. 3 ATB frequency controlled fans, 0,22 kW and 1330 RPM, diameter 450 mm. With electric heating on the block. \*All components of this used evaporator will be tested on good working, leak free condition (electro engines), coils, bearings) Choosing HOSBV means buying with warranty. We perform a industrial cleaning. Also, we can arrange your shipment.