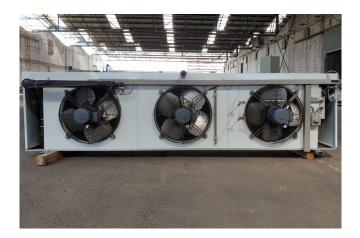

### **Specifications**

| Brand              | Helpman                   |
|--------------------|---------------------------|
| Туре               | LEX 26-7                  |
| kW                 | 22,8                      |
| Refrigerant        | Freon                     |
| Number of Fans     | 3                         |
| Fin Space in mm    | 7                         |
|                    |                           |
| Defrosting         | Electric                  |
| Defrosting<br>m³/h | Electric<br>14.000        |
|                    |                           |
| m³/h               | 14.000                    |
| m³/h<br>Sizes      | 14.000<br>2640x480x660 mm |

#### **Used Helpman LEX 26-7**

Used blow-through Helpman LEX 26-7 evaporator with electric defrosting. 3 ATB frequency controlled fans, 0,22 kW and 1330 RPM, diameter 450 mm. With electric heating on the block. \*All components of this used evaporator will be tested on good working, leak free condition (electro engines), coils, bearings) Choosing HOSBV means buying with warranty. We perform a industrial cleaning. Also, we can arrange your shipment.