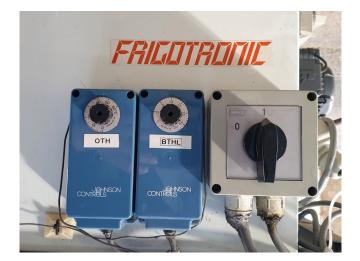

#### **Used Helpman LEX 26-7**

Used blow-through Helpman LEX 26-7 evaporator with electric defrosting. 3 ATB frequency controlled fans, 0,22 kW and 1330 RPM, diameter 450 mm. With electric heating on the block. \*All components of this used evaporator will be tested on good working, leak free condition (electro engines), coils, bearings) Choosing HOSBV means buying with warranty. We perform a industrial cleaning. Also, we can arrange your shipment.